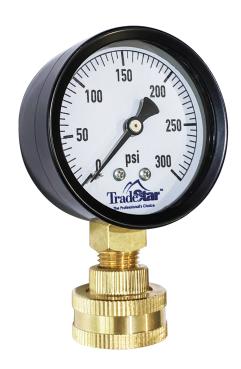

# **WATER TEST GAUGE**

#### **Features:**

- •Helps you plan and design an efficient water-saving irrigation system
- •3/4" thread adapter attaches directly to an outside yard faucet or hose
- •Povides accurate pressure readings from 0 to 300PSI Clear easy-to -read display in PSI only

#### **Specification:**

Dial Diameter:2-1/2" Range:0-300 PSI Fitting:3/4" Female

Port Direction:Bottom Mount

Country of origin: China