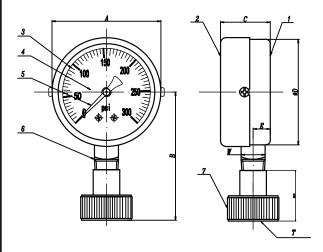

### **ROUGH IN DR**

| 2.5" | WEIGHT | KEY | A     | В     | С     | D     | E    | T       | ₩ (sq) |
|------|--------|-----|-------|-------|-------|-------|------|---------|--------|
|      |        | mm  | 63. 5 | 75    | 29    | 61. 5 | 10   | 3/4" NH | 14     |
|      |        | in  | 2. 5  | 2. 95 | 1. 14 | 2. 42 | . 39 |         | . 55   |

| 7    | Adapter | BRASS          |  |  |  |
|------|---------|----------------|--|--|--|
| 6    | Soket   | BRASS          |  |  |  |
| 5    | Pointer | GAVALUME STEEL |  |  |  |
| 4    | Window  | GLASS          |  |  |  |
| 3    | Dial    | ALUMNUM        |  |  |  |
| 2    | Ring    | IRON           |  |  |  |
| 1    | Case    | IRON           |  |  |  |
| ITEM | NAME    | MATERIAL       |  |  |  |

**ALL DIMENSIONS SHOWN ARE NOMINAL**